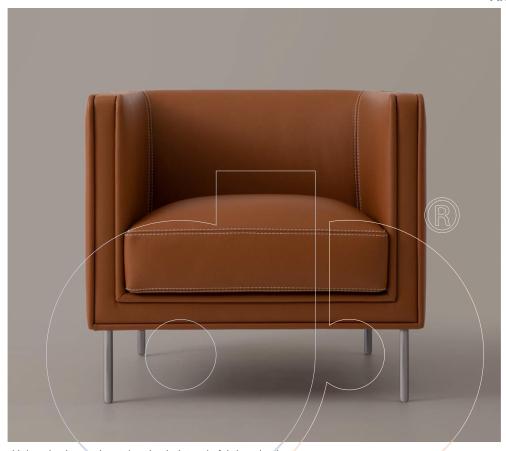

## usona

Armchair 05722

Square armchair with legs in chromed metal and upholstery in fabric or leather.

Fabric: Fabric, leather, or COM (Customer's own material)

**Dimension:** 29.5"W x 29.5"D x 27.5"H **Material:** Legs in chromed metal