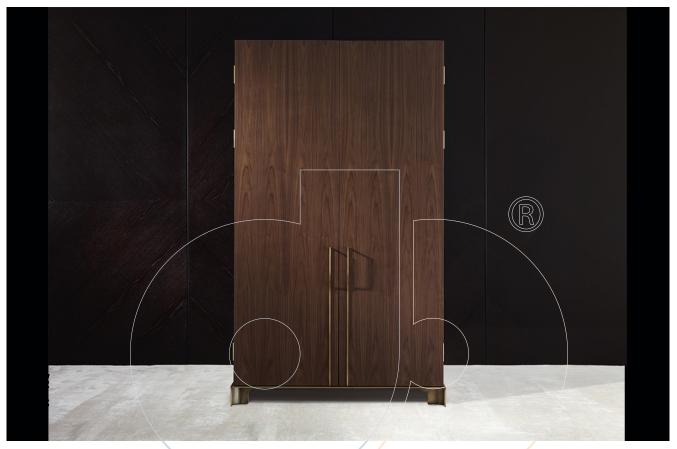

## usona

**Cabinet 11182** 

Two door cabinet with exterior in oak, walnut, ebony or sukupira wood and base and detailing in brass with antique bronze finish. Interior upholstered in linen and configured with hanging bar, and optional central drawer unit. Doors inset with cubbies in saddle leather, glass, and brass. Optional LED lighting.

## Fabric:

**Dimension:** 55.5"W x 28"D x 94.5"H

Exterior finish options: Sukupira in grey, Oak wood in natural, grey, smoke, or mocha tint. Walnut in natural, dark, or mocha tint. Ebony.

Material: Wood, brass, linen, saddle leather