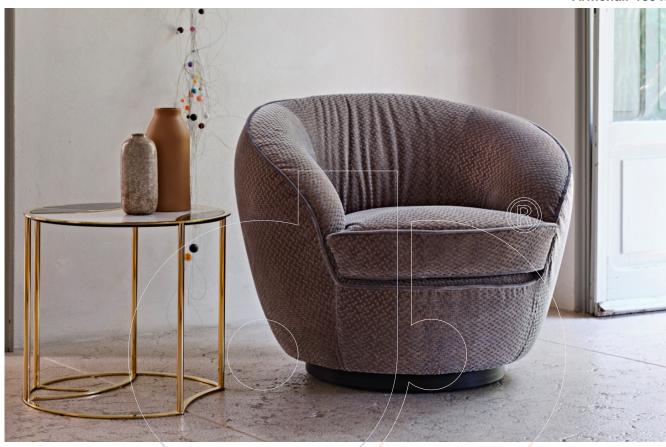

## usona

Armchair 13547

Upholstered occasional chair with curved back and swivel base. Please see **ADDITIONAL SPECS** for sketch.

Fabric: Fabric, leather, or COM/L (Customer's own material/leather)

Dimension: 36.6"W x 31.5"D x seat 17"H / back 28.3"H