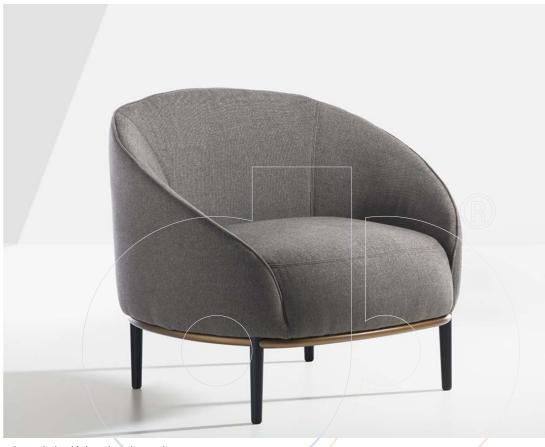

## usona

Armchair 04530

Upholstered armchair with legs in ash wood

Fabric: Fabric, leather, or COM/L (Customer's own material/leather)

Dimension: 32.3"W x 27.5"D x seat 16.5"H / back 29.5"H

Material: Legs in ash wood