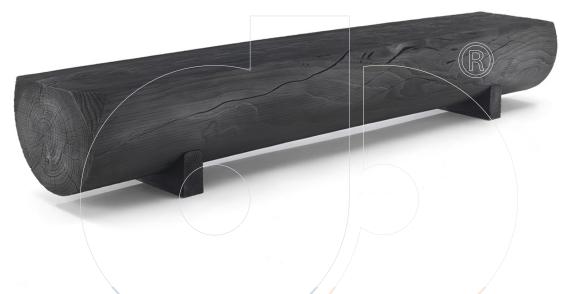

## usona

Bench 06459

Bench fashioned from solid cedar wood available to order in three different lengths and two tints. Please see **ADDITIONAL SPECS** for finish options.

Fabric:

**Dimension:** 55" or 75" or 94.5" x 18" x 15.5"H

Material: Solid cedar wood
Finish: Natural or vulcano finish

Because all items in usona's collection are made to order in our European factories, general lead-times are about 18 to 22 week range. Orders are not subject to cancellation or refund at any time after production begins. Usonal simply requires a 50% deposit to place an order, and full balance prior to shipping. We can arrange for freight to mist locations on the globe and a usona representative will gladly provide you with a freight quote upon request prior to order placement. Color, grain variations and veining are natural characteristics of wood, stone iron, fabric and leather. These variations reveal the individuality of each piece. For this reason the natural qualities may vary from pieces you have seen in showroom and website. Special order conditions apply.