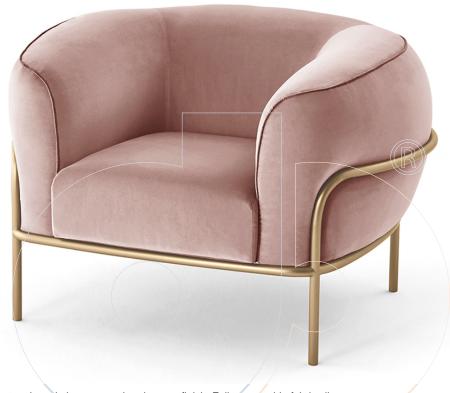

## usona

Armchair 13162

Armchair with metal structure in satin brass or anthracite grey finish. Fully removable fabric slipcover.

Fabric: Fabric, leather, or COM/L (Customer's own material)

**Dimension:** 45.5"W x 37.5"D x 27.5"H

Material: Metal frame

Finish: Satin brass or anthracite grey finish

Because all items in usona's collection are made to order in our European factories, general lead-times are about 18 to 22 week range. Orders are not subject to cancellation or refund at any time after production begins. Usonal simply requires a 50% deposit to place an order, and full balance prior to shipping. We can arrange for freight to mist locations on the globe and a usona representative will gladly provide you with a freight quote upon request prior to order placement. Color, grain variations and veining are natural characteristics of wood, stone iron, fabric and leather. These variations reveal the individuality of each piece. For this reason the natural qualities may vary from pieces you have seen in showroom and website. Special order conditions apply.