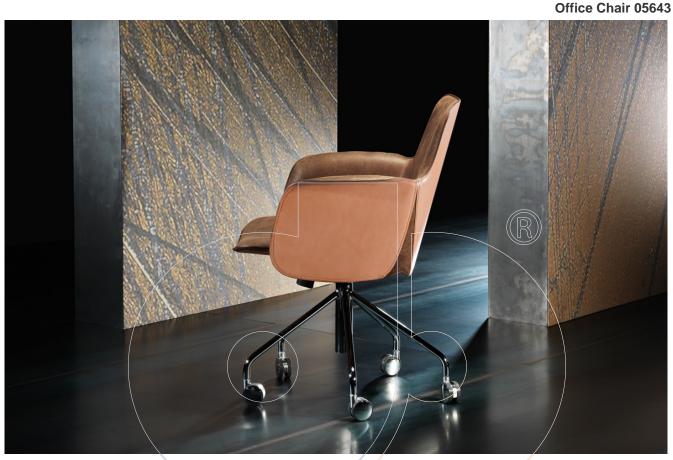

## usona

Swivel armchair with steel structure covered outside in hide leather with soft leather details and inside in soft leather. Swivel base on wheels powder painted or chromed with high adjustable gas mechanism.

Fabric: Manufacturer leather only.

Dimension: 26.5" x 26.5" x 33.5"/36.5"H (adjustable) Material:

Finish: Painted, chrome, black nickel, bronzed base.

Because all items in usona's collection are made to order in our European factories, general lead-times are about 18 to 22 week range. Orders are not subject to cancellation or refund at any time after production begins. Usonal simply requires a 50% deposit to place an order, and full balance prior to shipping. We can arrange for freight to mist locations on the globe and a usona representative will gladly provide you with a freight quote upon request prior to order placement. Color, grain variations and veining are natural characteristics of wood, stone iron, fabric and leather. These variations reveal the individuality of each piece. For this reason the natural qualities may vary from pieces you have seen in showroom and website. Special order conditions apply.