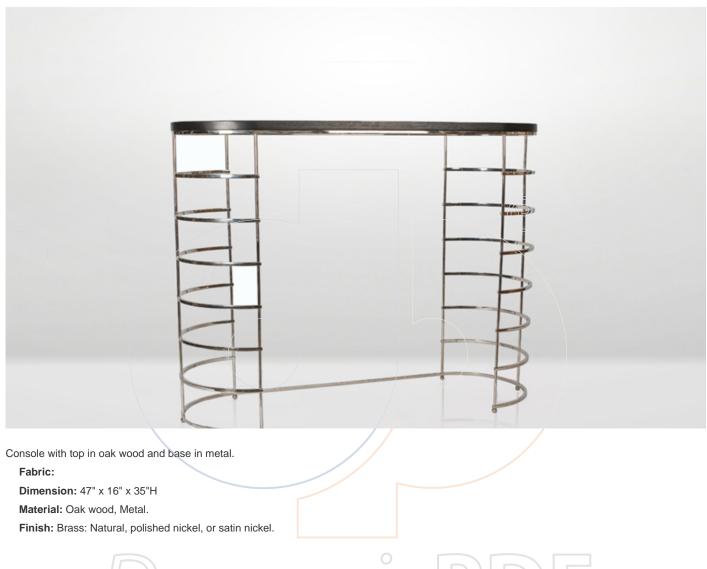

## usona

Console 03293

DynamicPDF

Because all items in usona's collection are made to order in our European factories, general lead-times are about 18 to 22 week range. Orders are not subject to cancellation or refund at any time after production begins. Usonal simply requires a 50% deposit to place an order, and full balance prior to shipping. We can arrange for freight to mist locations on the globe and a usona representative will gladly provide you with a freight quote upon request prior to order placement. Color, grain variations and veining are natural characteristics of wood, stone iron, fabric and leather. These variations reveal the individuality of each piece. For this reason the natural qualities may vary from pieces you have seen in showroom and website. Special order conditions apply.