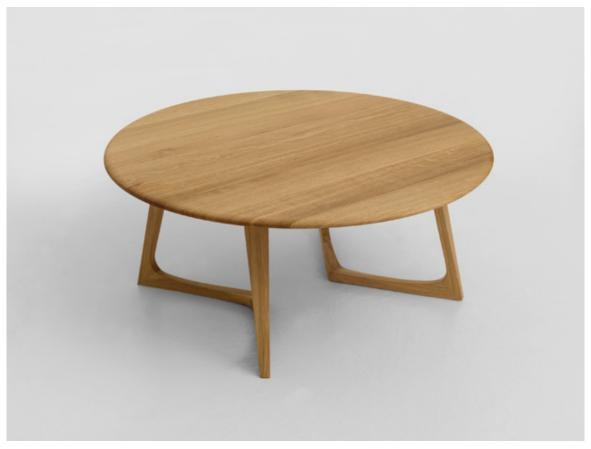

## usona

Coffee Table 09235

Solid wood coffee table in round or rectangle shape and in three height options.

Fabric:

Dimension: Round: 31.5" diam x 13"/16"/19" height. Rectangle: 24" x 35.5"/47.25"/55"/63" x 13"/16"/19" height

Material: Solid wood.

Finish: Beech, oak, ash, cherry, American Walnut, European Walnut.

Because all items in usona's collection are made to order in our European factories, general lead-times are about 18 to 22 week range. Orders are not subject to cancellation or refund at any time after production begins. Usonal simply requires a 50% deposit to place an order, and full balance prior to shipping. We can arrange for freight to mist locations on the globe and a usona representative will gladly provide you with a freight quote upon request prior to order placement. Color, grain variations and veining are natural characteristics of wood, stone iron, fabric and leather. These variations reveal the individuality of each piece. For this reason the natural qualities may vary from pieces you have seen in showroom and website. Special order conditions apply.