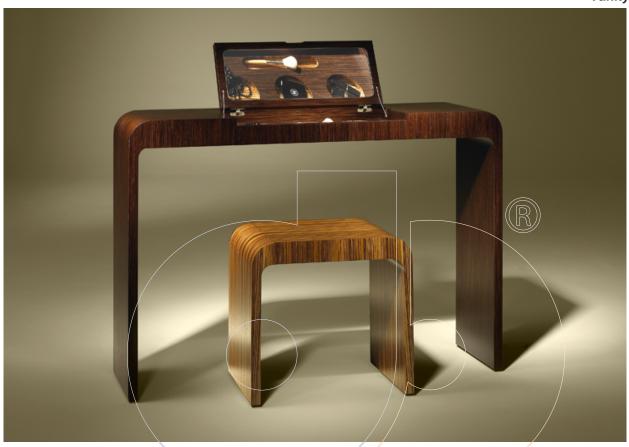

## usona

**Vanity 01711** 

Dressing table and stool available in variety of wood and lacquer finishes. Dressing table contains a drawer with mirror. Vanity and stool are sold separately.

## Fabric:

**Dimension:** Dressing Table: 47.25"/55" x 14" x 29.5"H., Stool: 20" x 16" x 18"H.

Material: Beechwood, ash, partridge eye, mahogany, goibawood, ironwood, mutene, walnut, oak, wenge, ebony, zebra, rosewood, lignum vitae, ebony.