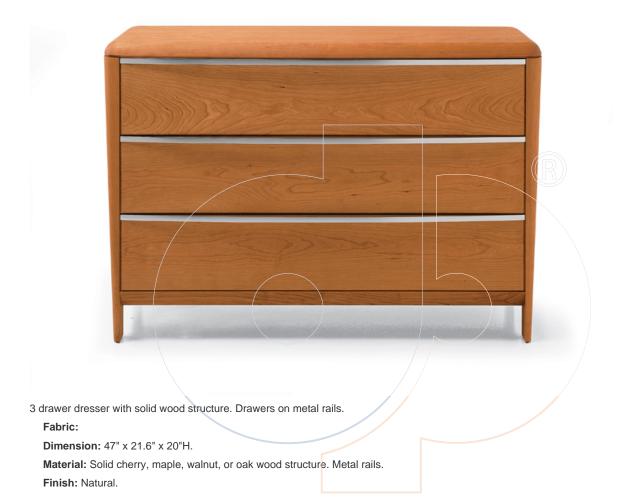

## usona

Dresser 05923

DynamicPDF

Because all items in usona's collection are made to order in our European factories, general lead-times are about 18 to 22 week range. Orders are not subject to cancellation or refund at any time after production begins. Usonal simply requires a 50% deposit to place an order, and full balance prior to shipping. We can arrange for freight to mist locations on the globe and a usona representative will gladly provide you with a freight quote upon request prior to order placement. Color, grain variations and veining are natural characteristics of wood, stone iron, fabric and leather. These variations reveal the individuality of each piece. For this reason the natural qualities may vary from pieces you have seen in showroom and website. Special order conditions apply.