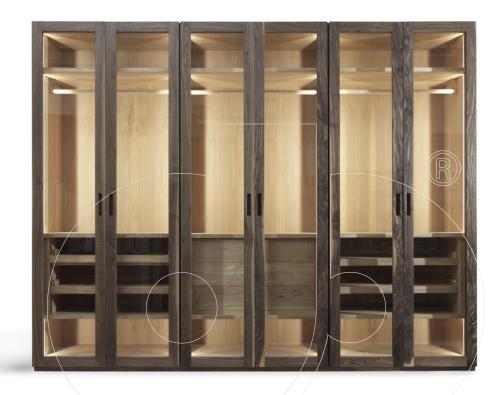

## usona

Wardrobe 05811

Modular wardrobe unit with multiple customizable interior configurations. Available to order in nine wood species. Optional LED lighting.

Fabric:

Dimension: As Shown: 118"W x 24"D x 88"H (can be made at different widths)

Wood options: Walnut, oak, whitened oak with knots, ash grey oak with knots, milk white oak with knots, cherry, maple, elm, or cedar.

Material: See above

Finish:

Because all items in usona's collection are made to order in our European factories, general lead-times are about 18 to 22 week range. Orders are not subject to cancellation or refund at any time after production begins. Usonal simply requires a 50% deposit to place an order, and full balance prior to shipping. We can arrange for freight to mist locations on the globe and a usona representative will gladly provide you with a freight quote upon request prior to order placement. Color, grain variations and veining are natural characteristics of wood, stone iron, fabric and leather. These variations reveal the individuality of each piece. For this reason the natural qualities may vary from pieces you have seen in showroom and website. Special order conditions apply.