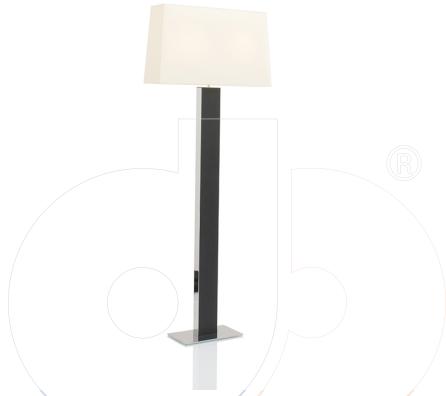

## usona

Floor Lamp 03423

Floor lamp with base in maple in gaougee texture and inox detail. Fabric shade available in various finishes. 2 x E26 bulbs, 40W max.

Fabric: Shade in cotton.

**Dimension:** Base: 14" x 8" x 67.25"H.; Shade: 24.4"/27" x 6"/7" x 16"H.

Material: Inox/Maple in Gougee texture base.

Finish: Shade in ecru, sable, mastic, cacao, black, elephant, or souris. Inox in bronze and maple in mahogany, dark walnut, steel grey, or

black.

Because all items in usona's collection are made to order in our European factories, general lead-times are about 18 to 22 week range. Orders are not subject to cancellation or refund at any time after production begins. Usonal simply requires a 50% deposit to place an order, and full balance prior to shipping. We can arrange for freight to mist locations on the globe and a usona representative will gladly provide you with a freight quote upon request prior to order placement. Color, grain variations and veining are natural characteristics of wood, stone iron, fabric and leather. These variations reveal the individuality of each piece. For this reason the natural qualities may vary from pieces you have seen in showroom and website. Special order conditions apply.