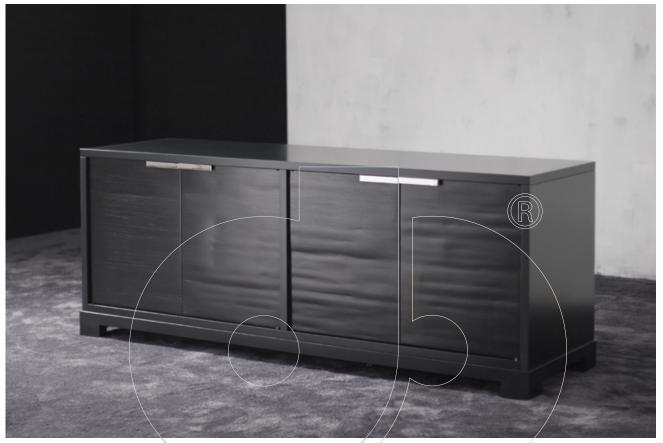

## Sideboard 00266

Satin-varnished maple credenza. Door fronts in bamboo or dark grey oxidised zinc. 2 inside shelves. SOlid brass bronze effect pivot hinges and handles.

Fabric:

Dimension: 74.5" x 22" x 30"H

Material: Maple/Bamboo, Maple/Gougee, or Oak.

Finish: Maple/Bamboo in Glossy mahogany, mahognay, dark walnut, steel grey, or black. Oak in light, steel grey, ebony, black, or ceruse.

Because all items in usona's collection are made to order in our European factories, general lead-times are about 18 to 22 week range. Orders are not subject to cancellation or refund at any time after production begins. Usonal simply requires a 50% deposit to place an order, and full balance prior to shipping. We can arrange for freight to mist locations on the globe and a usona representative will gladly provide you with a freight quote upon request prior to order placement. Color, grain variations and veining are natural characteristics of wood, stone iron, fabric and leather. These variations reveal the individuality of each piece. For this reason the natural qualities may vary from pieces you have seen in showroom and website. Special order conditions apply.