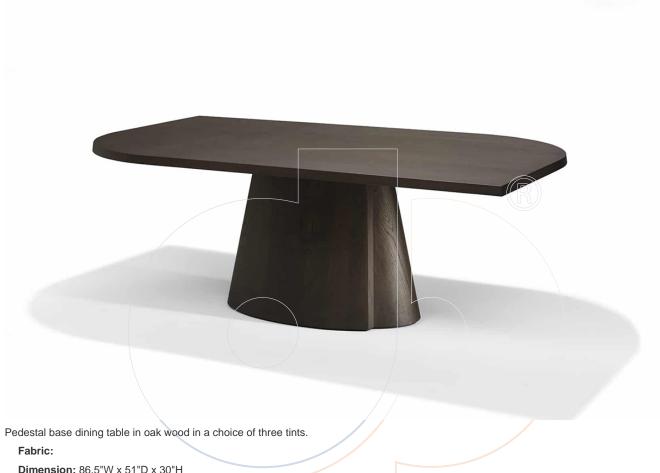

## usona

Dining Table 13699

Dimension: 86.5"W x 51"D x 30"H

Please see ADDITIONAL SPECS for sketch of two available tabletop orientations

Material: Oak wood

namic PDF Finish: Dark ebony, dark grey, or clay green tint