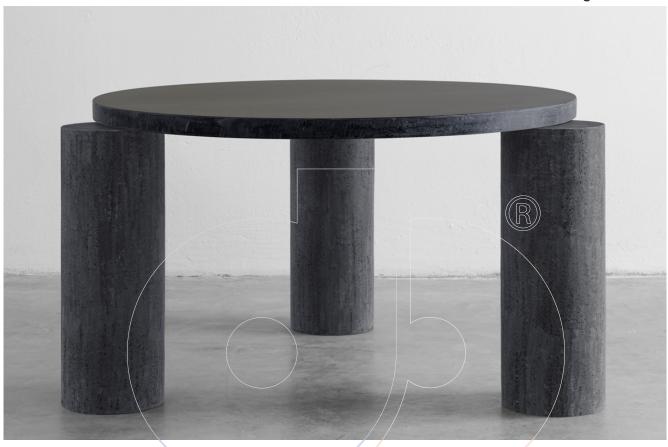

## usona

**Dining Table 15608** 

Dining table with base in raw fiberglass, top in raw fiberglass or ceramic. Raw fiberglass is sanded, giving it a concrete like appearance. Suitable for indoor or outdoor use.

Fabric:

**Dimension:** 55" diam. x 29.5"H **Material:** Raw fiberglass, ceramic.

Finish: Black.

Because all items in usona's collection are made to order in our European factories, general lead-times are about 18 to 22 week range. Orders are not subject to cancellation or refund at any time after production begins. Usonal simply requires a 50% deposit to place an order, and full balance prior to shipping. We can arrange for freight to mist locations on the globe and a usona representative will gladly provide you with a freight quote upon request prior to order placement. Color, grain variations and veining are natural characteristics of wood, stone iron, fabric and leather. These variations reveal the individuality of each piece. For this reason the natural qualities may vary from pieces you have seen in showroom and website. Special order conditions apply.