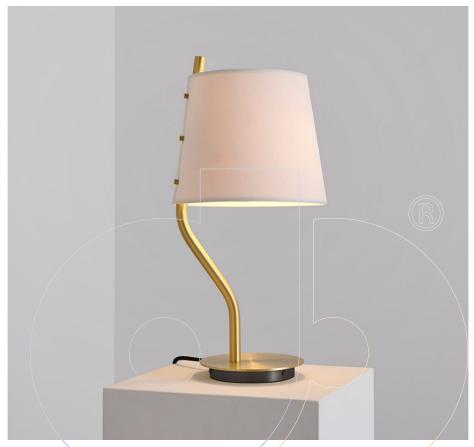

## usona

Table Lamp 13351

Table lamp with brass base in a choice of eight finish options. Shade in paper with button detailing. On / Off switch on black fabric cord.

**Fabric:** Shade in paper with button detaling **Dimension:** Shade 6.75" diameter x 7"H

Base 4.75" diameter
Total height 18"

Metal finish options: Satin or polished brass, satin or polished graphite, satin or polished nickel, satin or polished copper.

Material: Brass base

Finish: Please see above