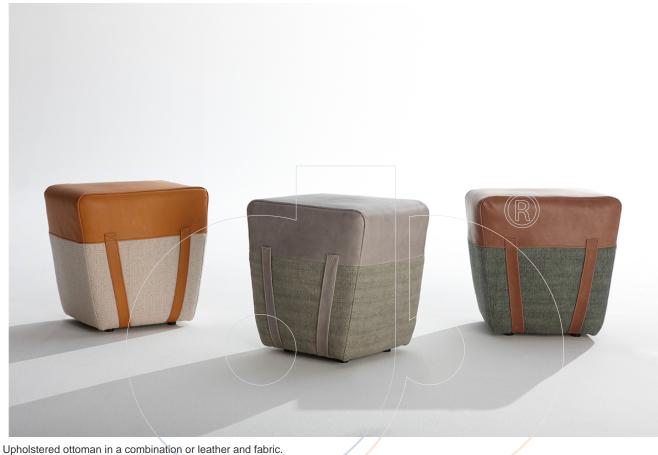

## usona

Ottoman 11645

Fabric: Leather and fabric

**Dimension:** 19.75"W x 13.75"D x 17.75"H

Material: Finish:

Because all items in usona's collection are made to order in our European factories, general lead-times are about 18 to 22 week range. Orders are not subject to cancellation or refund at any time after production begins. Usonal simply requires a 50% deposit to place an order, and full balance prior to shipping. We can arrange for freight to mist locations on the globe and a usona representative will gladly provide you with a freight quote upon request prior to order placement. Color, grain variations and veining are natural characteristics of wood, stone iron, fabric and leather. These variations reveal the individuality of each piece. For this reason the natural qualities may vary from pieces you have seen in showroom and website. Special order conditions apply.