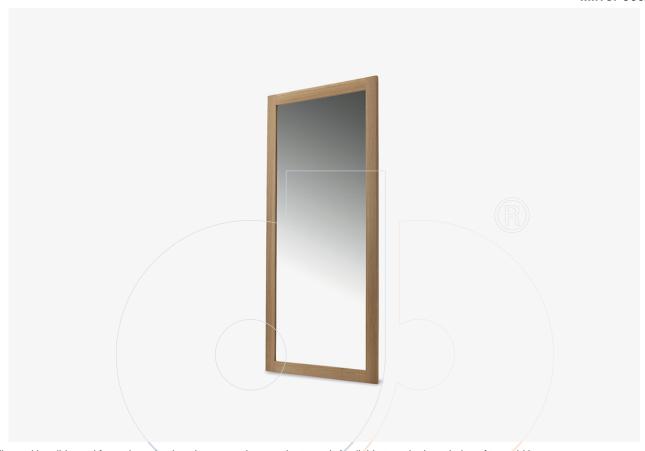

## **Mirror 06625**

Mirror with solid wood frame in: oak, elm, cherry, maple, or walnut wood. Available to order in a choice of two widths.

Fabric:

**Dimension:** 23.5"W x 1"D x 78.75"H

35.5"W x 1"D x 78.75"H

Material: Solid oak, elm, cherry, maple, or walnut wood

Finish: Mirrored glass

Because all items in usona's collection are made to order in our European factories, general lead-times are about 18 to 22 week range. Orders are not subject to cancellation or refund at any time after production begins. Usonal simply requires a 50% deposit to place an order, and full balance prior to shipping. We can arrange for freight to mist locations on the globe and a usona representative will gladly provide you with a freight quote upon request prior to order placement. Color, grain variations and veining are natural characteristics of wood, stone iron, fabric and leather. These variations reveal the individuality of each piece. For this reason the natural qualities may vary from pieces you have seen in showroom and website. Special order conditions apply.