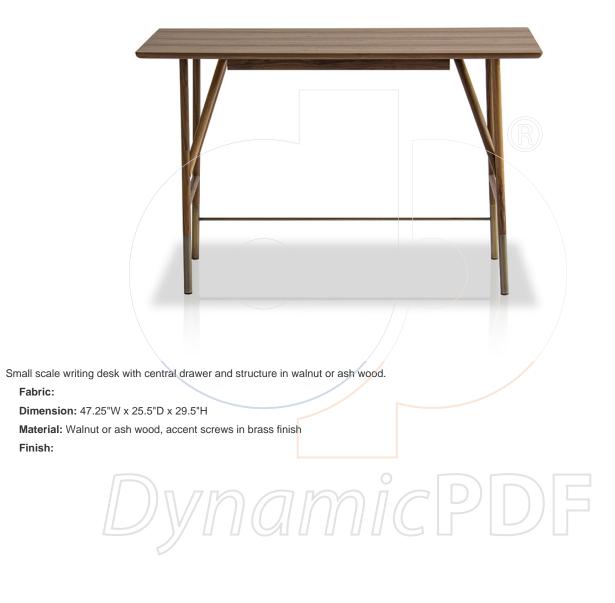

## usona

Desk 04602

Because all items in usona's collection are made to order in our European factories, general lead-times are about 18 to 22 week range. Orders are not subject to cancellation or refund at any time after production begins. Usonal simply requires a 50% deposit to place an order, and full balance prior to shipping. We can arrange for freight to mist locations on the globe and a usona representative will gladly provide you with a freight quote upon request prior to order placement. Color, grain variations and veining are natural characteristics of wood, stone iron, fabric and leather. These variations reveal the individuality of each piece. For this reason the natural qualities may vary from pieces you have seen in showroom and website. Special order conditions apply.