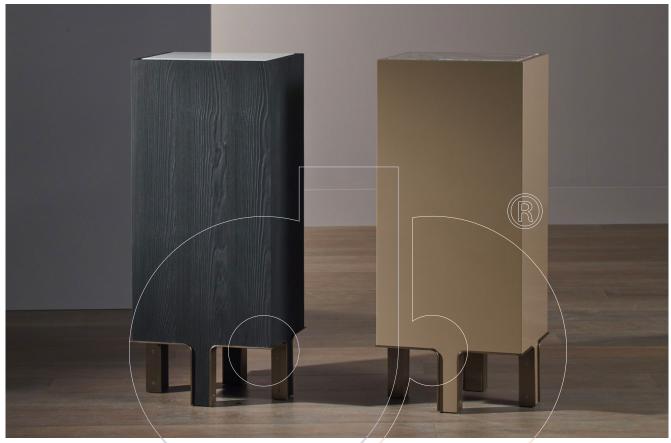

## Pedestal Table 10144

Pedestal table with structure in carbon stained larch, ebony wood or lacquer (mat or glossy). Top insert in Arabescato Grey marble, Emperador Dark Brown marble, Calacatta marble or backlit White Onyx (touch activated LED). Leg details in antique bronze finished brass.

Fabric:

Dimension: 15.75" x 12" x 37.5"H

Material: Wood, metal, stone.

Finish: Ebony, carbon stained larch, lacquer.

Because all items in usona's collection are made to order in our European factories, general lead-times are about 18 to 22 week range. Orders are not subject to cancellation or refund at any time after production begins. Usonal simply requires a 50% deposit to place an order, and full balance prior to shipping. We can arrange for freight to mist locations on the globe and a usona representative will gladly provide you with a freight quote upon request prior to order placement. Color, grain variations and veining are natural characteristics of wood, stone iron, fabric and leather. These variations reveal the individuality of each piece. For this reason the natural qualities may vary from pieces you have seen in showroom and website. Special order conditions apply.