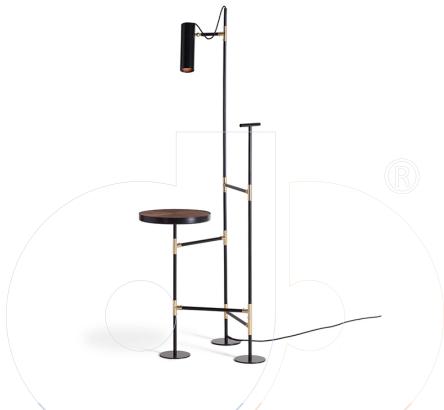

## usona

Floor Lamp 03398

Floor lamp with integrated side table. Tubular metal frame in matte black finish, accent detailing in matte gold finish, and inlayed table top in walnut wood.

Fabric:

**Dimension:** 21.5"W x 21.5"D x 61.5"H

Material: Metal with black and gold matte finish

Finish: Walnut wood top surface

Because all items in usona's collection are made to order in our European factories, general lead-times are about 18 to 22 week range. Orders are not subject to cancellation or refund at any time after production begins. Usonal simply requires a 50% deposit to place an order, and full balance prior to shipping. We can arrange for freight to mist locations on the globe and a usona representative will gladly provide you with a freight quote upon request prior to order placement. Color, grain variations and veining are natural characteristics of wood, stone iron, fabric and leather. These variations reveal the individuality of each piece. For this reason the natural qualities may vary from pieces you have seen in showroom and website. Special order conditions apply.