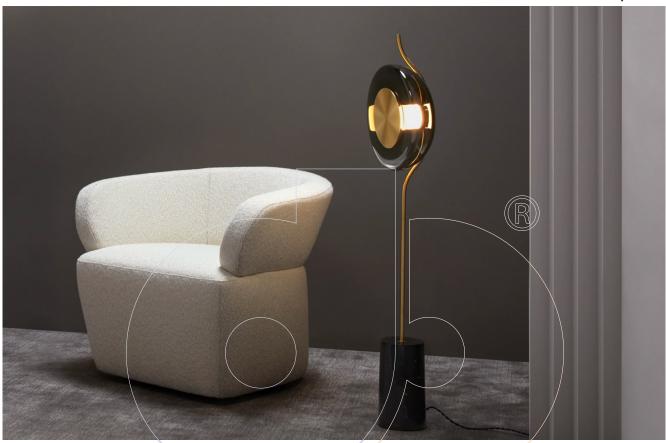

## usona

Floor Lamp 07985

Floor lamp with base in stain brass or bronze, and handblown glass shade. LED lamping.

Fabric:

Dimension: 12.5"W x 6"D x 46"H

Material: Satin brass, bronze

Finish: Handblown glass

Because all items in usona's collection are made to order in our European factories, general lead-times are about 18 to 22 week range. Orders are not subject to cancellation or refund at any time after production begins. Usonal simply requires a 50% deposit to place an order, and full balance prior to shipping. We can arrange for freight to mist locations on the globe and a usona representative will gladly provide you with a freight quote upon request prior to order placement. Color, grain variations and veining are natural characteristics of wood, stone iron, fabric and leather. These variations reveal the individuality of each piece. For this reason the natural qualities may vary from pieces you have seen in showroom and website. Special order conditions apply.