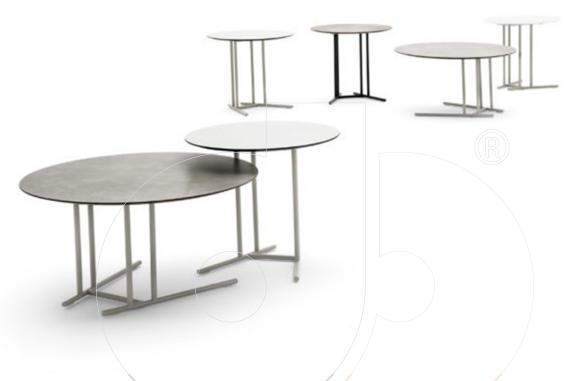

## usona

**Outdoor Side Table 09594** 

Collection of round outdoor side and coffee tables with structure in stainless steel with powder coated finish, and top surface in ceramic or HPL.

Fabric:

Dimension: 19.75" diameter x 17.5"H

27.5" diameter x 14.25"H

Material: Stainless steel, hammered ceramic, or HPL

Finish: White, silk grey, grey, bronze, dark brown, black

Because all items in usona's collection are made to order in our European factories, general lead-times are about 18 to 22 week range. Orders are not subject to cancellation or refund at any time after production begins. Usonal simply requires a 50% deposit to place an order, and full balance prior to shipping. We can arrange for freight to mist locations on the globe and a usona representative will gladly provide you with a freight quote upon request prior to order placement. Color, grain variations and veining are natural characteristics of wood, stone iron, fabric and leather. These variations reveal the individuality of each piece. For this reason the natural qualities may vary from pieces you have seen in showroom and website. Special order conditions apply.