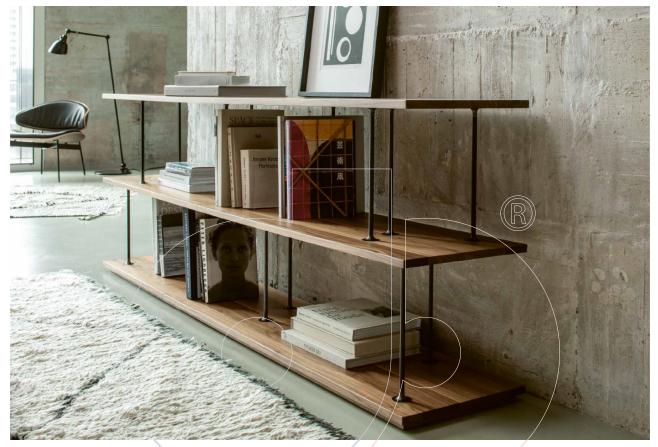

## usona

Bookcase 13682

Open bookcase with three horizontal wooden shelves, and vertical supports in steel with anthracite powder coated finish. Available to order in a choice of six sizes.

## Fabric:

Dimension: 70.75"W x 16.5"D x 30.75"H 78.75"W x 16.5"D x 30.75"H 86.5"W x 16.5"D x 30.75"H 98.5"W x 16.5"D x 30.75"H 110.25"W x 16.5"D x 30.75"H 118"W x 16.5"D x 30.75"H

Material: Oak, ash, or walnut wood

Finish: Steel with powder coated finish in anthracite

Because all items in usona's collection are made to order in our European factories, general lead-times are about 18 to 22 week range. Orders are not subject to cancellation or refund at any time after production begins. Usonal simply requires a 50% deposit to place an order, and full balance prior to shipping. We can arrange for freight to mist locations on the globe and a usona representative will gladly provide you with a freight quote upon request prior to order placement. Color, grain variations and veining are natural characteristics of wood, stone iron, fabric and leather. These variations reveal the individuality of each piece. For this reason the natural qualities may vary from pieces you have seen in showroom and website. Special order conditions apply.