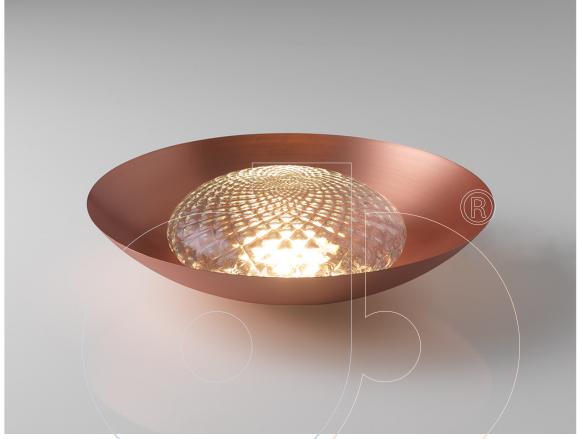

## Sconce 13344

Wall mounted sconce with bowl shaped structure in solid brass in a choice of finish options, central diffuser in hand-blown glass. **Fabric:** 

Dimension: 16" diameter x 5"H

Brass finish options: Satin brass, satin nickel, satin graphite, or satin copper

Material: Solid brass, hand blown glass

Finish: Please see above

Because all items in usona's collection are made to order in our European factories, general lead-times are about 18 to 22 week range. Orders are not subject to cancellation or refund at any time after production begins. Usonal simply requires a 50% deposit to place an order, and full balance prior to shipping. We can arrange for freight to mist locations on the globe and a usona representative will gladly provide you with a freight quote upon request prior to order placement. Color, grain variations and veining are natural characteristics of wood, stone iron, fabric and leather. These variations reveal the individuality of each piece. For this reason the natural qualities may vary from pieces you have seen in showroom and website. Special order conditions apply.