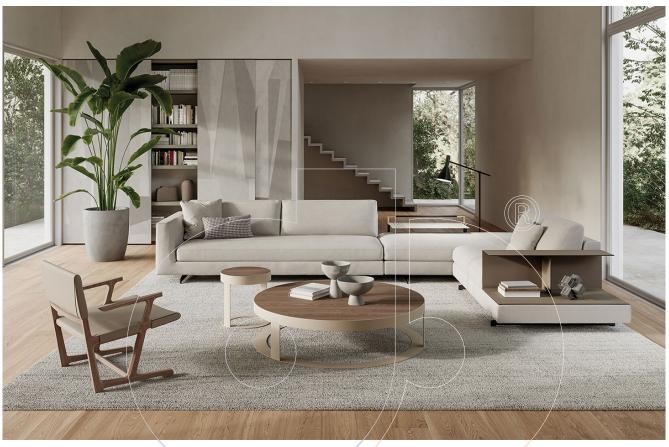

## usona

**Table Collection 02284** 

Coffee and side table collection with structure in metal with finish in black sable, sand sable, or greige sable. Top surface in walnut or ash wood in a choice of tints. Available to order in round or square shapes.

## Fabric:

**Dimension:** Side table 16.5" diameter x 17"H

Coffee table

27.5" diameter x 13"H 39.5" diameter x 13"H 39.5" x 39.5" x 13"H

Metal base in: Black sable, sand sable, or greige sable.

Wooden top in: Walnut wood, or ash wood in sand, wenge, greige, liquorice, or tobacco tint.