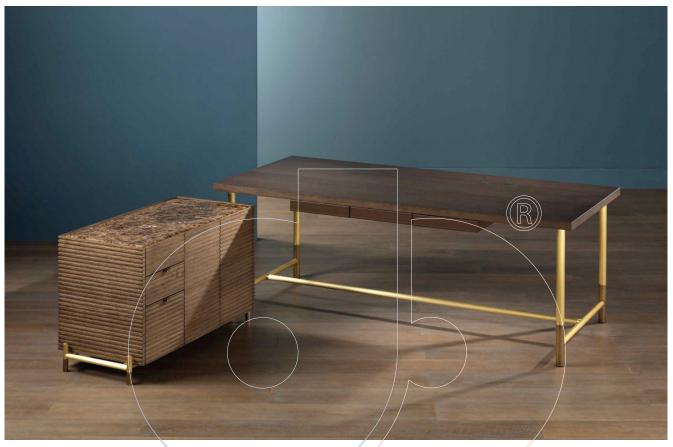

## usona

Desk 10126

Desk with structure in matte satin brass with hammered detailing. Top in oak wood and inset panel in saddle leather. Optional separate storage cabinet with accents in matte satin brass with hammered detailing, structure in oak, and top in marble.

Fabric: Saddle leather

**Dimension:** Desk 78.75"W x 35.5"D x 28.5"H Storage cabinet 42"W x 19.75"D x 25"H

Material: Oak wood, marble Finish: Matte satin brass

DynamicPDF

Because all items in usona's collection are made to order in our European factories, general lead-times are about 18 to 22 week range. Orders are not subject to cancellation or refund at any time after production begins. Usonal simply requires a 50% deposit to place an order, and full balance prior to shipping. We can arrange for freight to mist locations on the globe and a usona representative will gladly provide you with a freight quote upon request prior to order placement. Color, grain variations and veining are natural characteristics of wood, stone iron, fabric and leather. These variations reveal the individuality of each piece. For this reason the natural qualities may vary from pieces you have seen in showroom and website. Special order conditions apply.