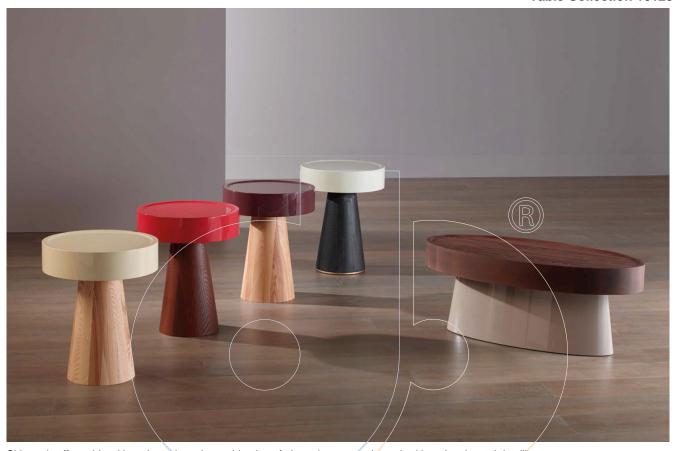

## usona

**Table Collection 10123** 

Side and coffee table with pedestal base in combination of glossy lacquer and wood, with optional metal detailing.

Fabric:

Dimension: Side table 15.75" diameter x 19.75"H

Coffee table 35.5" x 17.7" x 14.5"H

Material: Glossy lacquer, Ash wood

Finish: Optional metal detailing

Because all items in usona's collection are made to order in our European factories, general lead-times are about 18 to 22 week range. Orders are not subject to cancellation or refund at any time after production begins. Usonal simply requires a 50% deposit to place an order, and full balance prior to shipping. We can arrange for freight to mist locations on the globe and a usona representative will gladly provide you with a freight quote upon request prior to order placement. Color, grain variations and veining are natural characteristics of wood, stone iron, fabric and leather. These variations reveal the individuality of each piece. For this reason the natural qualities may vary from pieces you have seen in showroom and website. Special order conditions apply.