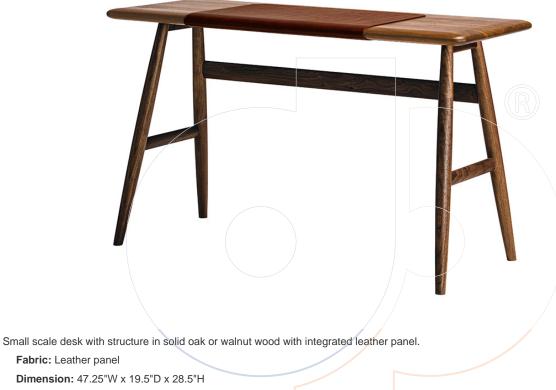

## usona

Desk 10654

Material: Solid oak or walnut wood

Finish:

Because all items in usona's collection are made to order in our European factories, general lead-times are about 18 to 22 week range. Orders are not subject to cancellation or refund at any time after production begins. Usonal simply requires a 50% deposit to place an order, and full balance prior to shipping. We can arrange for freight to mist locations on the globe and a usona representative will gladly provide you with a freight quote upon request prior to order placement. Color, grain variations and veining are natural characteristics of wood, stone iron, fabric and leather. These variations reveal the individuality of each piece. For this reason the natural qualities may vary from pieces you have seen in showroom and website. Special order conditions apply.