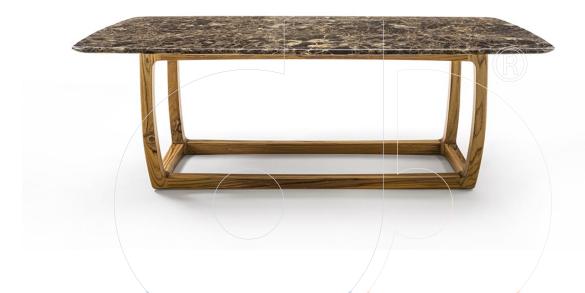

## usona

**Outdoor Dining Table 06551** 

Outdoor dining table with base in solid teak wood, and top in marble. Available to order in a choice of two sizes, both with rounded corners.

Fabric:

**Dimension:** 43.25" x 43.25" x 29.5"H

86.5" x 43.25" x 29.5"H

Marble options: Emperador dark, verde alpi, or calacatta.

seen in showroom and website. Special order conditions apply.

Material: Solid teak wood base, marble top surface

Finish: Please see above