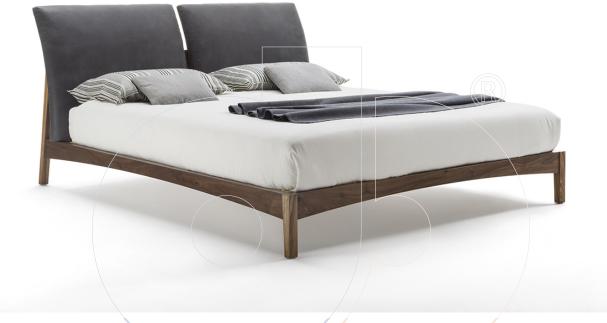

## usona

Bed 06546

Platform style bed with curved upholstered headboard, solid wood structure, and slated base.

Fabric: Fabric, leather, or COM/L (Customer's own material/leather)

Dimension: Full, Queen, King, or Cal King

Headboard height 41"

Material: Oak or walnut wood

Finish:

Because all items in usona's collection are made to order in our European factories, general lead-times are about 18 to 22 week range. Orders are not subject to cancellation or refund at any time after production begins. Usonal simply requires a 50% deposit to place an order, and full balance prior to shipping. We can arrange for freight to mist locations on the globe and a usona representative will gladly provide you with a freight quote upon request prior to order placement. Color, grain variations and veining are natural characteristics of wood, stone iron, fabric and leather. These variations reveal the individuality of each piece. For this reason the natural qualities may vary from pieces you have seen in showroom and website. Special order conditions apply.