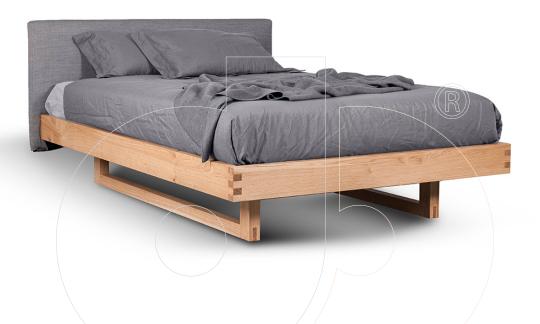

## usona

Bed 06545

Platform bed with upholstered headboard, slatted base structure, and dovetail joints. Available to order in solid oak or walnut wood.

**Fabric:** Fabric, leather, or COM/L (Customer's own material/leather)