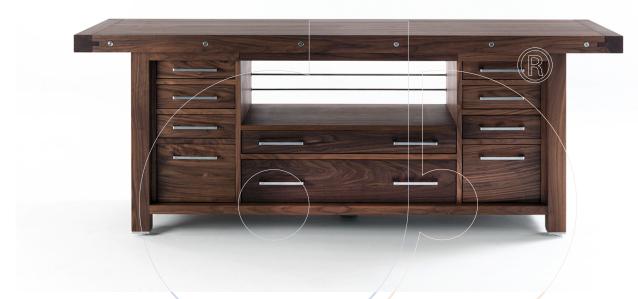

## usona

Sideboard 06532

Freestanding island style cabinet with structure in oak or walnut and dovetail joints. Standard configuration includes 10 drawers with metal handles, and one pull-out shelf in beechwood.

Fabric:

**Dimension:** 94"W x 29.5"D x 36"H

Material: Walnut or oak wood, metal handles

Finish:

Because all items in usona's collection are made to order in our European factories, general lead-times are about 18 to 22 week range. Orders are not subject to cancellation or refund at any time after production begins. Usonal simply requires a 50% deposit to place an order, and full balance prior to shipping. We can arrange for freight to mist locations on the globe and a usona representative will gladly provide you with a freight quote upon request prior to order placement. Color, grain variations and veining are natural characteristics of wood, stone iron, fabric and leather. These variations reveal the individuality of each piece. For this reason the natural qualities may vary from pieces you have seen in showroom and website. Special order conditions apply.