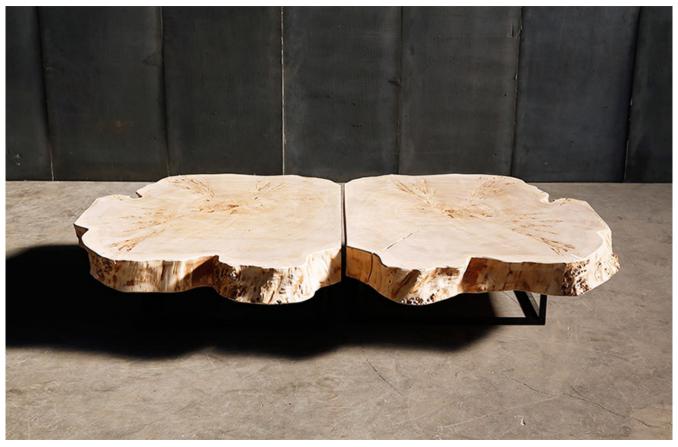

## usona

Coffee Table 10239

Coffee table with top in single piece of natural solid poplar wood, base in natural metal. Top is straight on one side so tables can be placed side by side (main image shown with two side by side).

Fabric

Dimension: Single unit: 30" diam. to 39" diam. (approx. due to size of natural trunk) x 8" (standard height)

Material: Solid poplar wood/metal base.

Finish:

Because all items in usona's collection are made to order in our European factories, general lead-times are about 18 to 22 week range. Orders are not subject to cancellation or refund at any time after production begins. Usonal simply requires a 50% deposit to place an order, and full balance prior to shipping. We can arrange for freight to mist locations on the globe and a usona representative will gladly provide you with a freight quote upon request prior to order placement. Color, grain variations and veining are natural characteristics of wood, stone iron, fabric and leather. These variations reveal the individuality of each piece. For this reason the natural qualities may vary from pieces you have seen in showroom and website. Special order conditions apply.