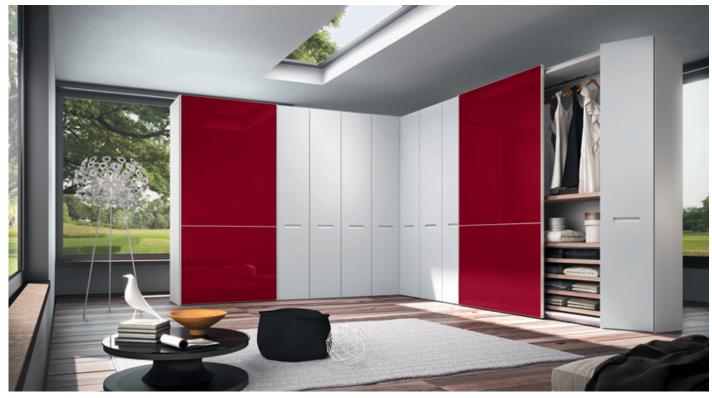

## Wardrobe 02238

Modular furniture system made of storage modules with doors, drawers, and open modules which can be assembled side by side, one above the other, or used as a single piece. Furniture system includes wardrobe space, wall paneling, and various shelving types.

## Material: Wooden Structure.

Finish: Wood:Lacquer, Gloss Lacquer, Wenge Stain, Slate Brushed Veener. Glass:Smoked mirror, Natural Anodized Aluminum.

Because all items in usona's collection are made to order in our European factories, general lead-times are about 18 to 22 week range. Orders are not subject to cancellation or refund at any time after production begins. Usonal simply requires a 50% deposit to place an order, and full balance prior to shipping. We can arrange for freight to mist locations on the globe and a usona representative will gladly provide you with a freight quote upon request prior to order placement. Color, grain variations and veining are natural characteristics of wood, stone iron, fabric and leather. These variations reveal the individuality of each piece. For this reason the natural qualities may vary from pieces you have seen in showroom and website. Special order conditions apply.