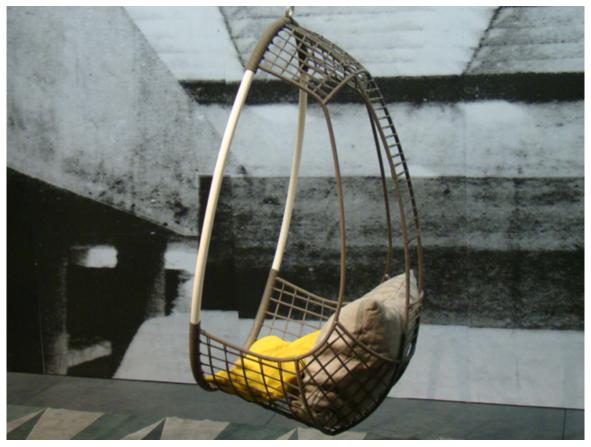

## usona

Indoor/Outdoor Swing 03366

Indoor/Outdoor occasional chair with structure in painted metal tube, hand-woven covering, fixed to the structure, with polypropylene outdoor cord available in different colors.

Chair available in two versions:

model. 1 Hanging armchair with cord (2 meters) - hardware for ceiling fastening not included model. 2 Armchair with floor base support

Base support finishing: mat lacquered in WHITE (RAL 9003), CORD (RAL 7030) GREY (RAL 7039), BROWN (RAL 8019)

Fabric:

**Dimension:** 30" x 37"/57" x 47"/68"H.

Material:

Finish: Base support finishings: mat lacquered in WHITE (RAL 9003), CORD (RAL 7030) GREY (RAL 7039), BROWN (RAL 8019)

Because all items in usona's collection are made to order in our European factories, general lead-times are about 18 to 22 week range. Orders are not subject to cancellation or refund at any time after production begins. Usonal simply requires a 50% deposit to place an order, and full balance prior to shipping. We can arrange for freight to mist locations on the globe and a usona representative will gladly provide you with a freight quote upon request prior to order placement. Color, grain variations and veining are natural characteristics of wood, stone iron, fabric and leather. These variations reveal the individuality of each piece. For this reason the natural qualities may vary from pieces you have seen in showroom and website. Special order conditions apply.